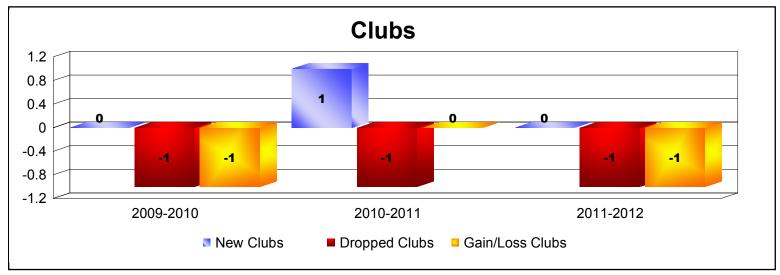

**Disbanded Districts**As of June 2012 Cumulative

| Year      | New<br>Clubs | Dropped<br>Clubs | Gain/<br>Loss<br>Clubs | New<br>Members | Charter<br>Members | Reinstate<br>Members | Transfer<br>Members | Total<br>Member<br>Added | Total<br>Members<br>Dropped | Gain/<br>Loss<br>Members |
|-----------|--------------|------------------|------------------------|----------------|--------------------|----------------------|---------------------|--------------------------|-----------------------------|--------------------------|
| 2009-2010 | 0            | -1               | -1                     | 0              | 0                  | 0                    | 0                   | 0                        | -24                         | -24                      |
| 2010-2011 | 1            | -1               | 0                      | 0              | 21                 | 0                    | 0                   | 21                       | -17                         | 4                        |
| 2011-2012 | 0            | -1               | -1                     | 0              | 0                  | 0                    | 0                   | 0                        | -21                         | -21                      |
| Average   | 0            | -1               | -1                     | 0              | 7                  | 0                    | 0                   | 7                        | -21                         | -14                      |