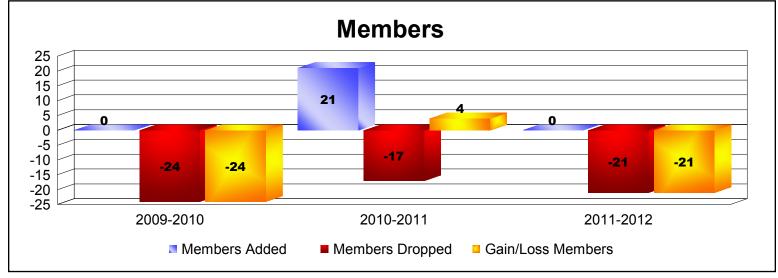

**Disbanded Districts**As of June 2012 Cumulative

| Year      | New<br>Clubs | Dropped<br>Clubs | Gain/<br>Loss<br>Clubs | New<br>Members | Charter<br>Members | Reinstate<br>Members | Transfer<br>Members | Total<br>Member<br>Added | Total<br>Members<br>Dropped | Gain/<br>Loss<br>Members |
|-----------|--------------|------------------|------------------------|----------------|--------------------|----------------------|---------------------|--------------------------|-----------------------------|--------------------------|
| 2009-2010 | 0            | -1               | -1                     | 0              | 0                  | 0                    | 0                   | 0                        | -24                         | -24                      |
| 2010-2011 | 1            | -1               | 0                      | 0              | 21                 | 0                    | 0                   | 21                       | -17                         | 4                        |
| 2011-2012 | 0            | -1               | -1                     | 0              | 0                  | 0                    | 0                   | 0                        | -21                         | -21                      |
| Average   | 0            | -1               | -1                     | 0              | 7                  | 0                    | 0                   | 7                        | -21                         | -14                      |